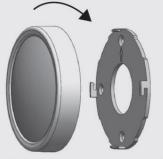

# SNEL Hand Sensor Switch

Specification:

Product name: SNEL Hand Sensor
Operation Voltage: AC 24V / DC 12V-24V

Sensor Type: Micro wave Operating Current: 60mA Operating Distance: Max 50 cm - Min 1cm Operation Temperature: -10  $^{\circ}$ C ~ 60  $^{\circ}$ C

Installation: With hidden screw

Dimensions: diameter: Ø84 mm-height: 23 mm

## **GENERAL STRUCTURE:**



Mounting with 4 screws



Hand Sensor Hanger Apparatus

#### CONNECTION:

BLUE WHITE

NC - NORMALLY CLOSED

NO - NORMALLY OPEN

Yellow

COM - COMMON

GREEN RED

DC: 12-24V

AC: 24V

## **GENERAL SPECIFICATION:**

Not affected by environmental effects with microwave technology.

Easy to connect and control with different equipment with dry contact output.

The position of the device can be controlled using a visual indicator.

Connection distance can be adjusted to desired level with trimpot.

Provides low power design and long life.

# Including parts:

- Sensor (1 pcs)
- Hanger Apparatus (1adet)
- User Guide (1 pcs)