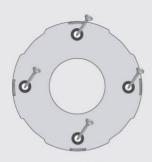

# SNEL Hand Sensor Switch

Specification:

Product name: SNEL Hand Sensor
Operation Voltage: AC 24V / DC 12V-24V

Sensor Type: Micro wave Operating Current: 60mA Operating Distance: Max 50 cm - Min 1cm Operation Temperature: -10  $^{\circ}$ C ~ 60  $^{\circ}$ C

Installation: With hidden screw

Dimensions: diameter: Ø84 mm-height: 23 mm

## **GENERAL STRUCTURE:**



Mounting with 4 screws



Hand Sensor Hanger Apparatus

#### CONNECTION:

BLUE WHITE

NC - NORMALLY CLOSED

NO - NORMALLY OPEN

Yellow

COM - COMMON

GREEN RED

DC: 12-24V

AC: 24V

## **GENERAL SPECIFICATION:**

Not affected by environmental effects with microwave technology.

Easy to connect and control with different equipment with dry contact output.

The position of the device can be controlled using a visual indicator.

Connection distance can be adjusted to desired level with trimpot.

Provides low power design and long life.

# Including parts:

- Sensor (1 pcs)
- Hanger Apparatus (1adet)
- User Guide (1 pcs)