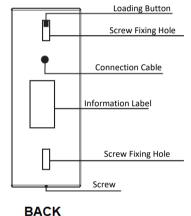

## **GENERAL STRUCTURE AND CABLE DIAGRAM OF PARTS**

**GENERAL PROPERTIES** 

\* FACTORY SETTINGS CONTACT TIME 1 SECONDS

\*THE FIRST CARD INTRODUCED IN THIS PROCESS IS ALWAYS MASTER ADD, THE SECOND ONE IS MASTER CLEAR.