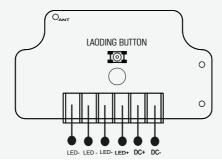

# **GENERAL INFORMATION**

Provide 12 / 24V DC energy to the power terminals of the dimmer card, paying attention to the plus and minus poles as shown in the diagram.

Led Dimmer Receiver has 3 channels. Each channel is 10 Amps maximum.

A total of 30 Amps can be connected to the Dimmer Receiver.

The positive (+) ends of the LEDs are common, and the negative (-) ends are connected through 3 different channels.

### REMOTE CONTROL INTRODUCTION

Press the laoding button on the dimmer card by holding button on the remote you want to introduce. The led light will flash during the installation. When the installation is successful, the led light will turn off.